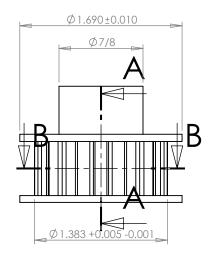

### **SECTION B-B**

## **SECTION A-A**

#### Part Number: 12L050DF

#### **Part Description:**

3/8" Pitch (L) Lexan Timing Belt Pulleys For Belts 1/2" Wide

Dimensions are in inches Tolerances: Fractional <u>+</u> 0.015

PROPRIETARY AND CONFIDENTIAL:

THE INFORMATION CONTAINED IN THIS DRAWING IS THE SOLE PROPERTY OF PUTNAM PRECISION MOLDING. ANY REPRODUCTION IN PART OR AS A WHOLE WITHOUT THE WRITTEN PERMISSION OF PUTNAM PRECISION MOLDING. ANY REPRODUCTION IN PART OR AS A WHOLE WITHOUT THE WRITTEN PERMISSION OF PUTNAM PRECISION MOLDING. SPECIAL PROPERTY OF PUTNAM PRECISION OF PUTNAM PRECISION MOLDING. SPECIAL PROPERTY OF PUTNAM PRECISION OF PUTNAM PRECISION MOLDING. SPECIAL PROPERTY OF PUTNAM PRECISION OF PUTNAM PRECISION MOLDING. SPECIAL PROPERTY OF PUTNAM PRECISION PROPERTY OF PUTNAM PRECISION PROPERTY OF PUTNAM PRECISION PROPERTY OF PUTNAM PRECISION PROPERTY OF PUTNAM PREC