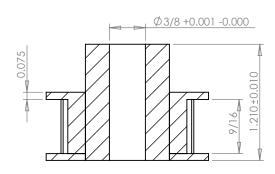

#### Part Number: 12L050DF

#### **Part Description:**

3/8" Pitch (L) Lexan Timing Belt Pulleys For Belts 1/2" Wide

Dimensions are in inches Tolerances: Fractional <u>+</u> 0.015

PROPRIETARY AND CONFIDENTIAL:

THE INFORMATION CONTAINED IN THIS DRAWING IS THE SOLE PROPERTY OF PUTNAM PRECISION MOLDING. ANY REPRODUCTION IN PART OR AS A WHOLE WITHOUT THE WRITTEN PERMISSION OF PUTNAM PRECISION MOLDING. ANY REPRODUCTION IN PART OR AS A WHOLE WITHOUT THE WRITTEN PERMISSION OF PUTNAM PRECISION MOLDING. SPECIAL PROPERTY OF PUTNAM PRECISION OF PUTNAM PRECISION MOLDING. SPECIAL PROPERTY OF PUTNAM PRECISION OF PUTNAM PRECISION MOLDING. SPECIAL PROPERTY OF PUTNAM PRECISION OF PUTNAM PRECISION MOLDING. SPECIAL PROPERTY OF PUTNAM PRECISION PROPERTY OF PUTNAM PRECISION PROPERTY OF PUTNAM PRECISION PROPERTY OF PUTNAM PRECISION PROPERTY OF PUTNAM PREC