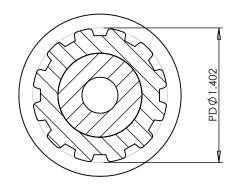

#### Part Number: 12L050DF

#### **Part Description:**

3/8" Pitch (L) Lexan Timing Belt Pulleys For Belts 1/2" Wide

Dimensions are in inches Tolerances: Fractional <u>+</u> 0.015

PROPRIETARY AND CONFIDENTIAL:

THE INFORMATION CONTAINED IN THIS DRAWING IS THE SOLE PROPERTY OF PUTNAM PRECISION MOLDING. ANY REPRODUCTION IN PART OR AS A WHOLE WITHOUT THE WRITTEN PERMISSION OF PUTNAM PRECISION MOLDING. ANY REPRODUCTION IN PART OR AS A WHOLE WITHOUT THE WRITTEN PERMISSION OF PUTNAM PRECISION MOLDING. SPECIAL PROPERTY OF PUTNAM PRECISION OF PUTNAM PRECISION MOLDING. SPECIAL PROPERTY OF PUTNAM PRECISION OF PUTNAM PRECISION MOLDING. SPECIAL PROPERTY OF PUTNAM PRECISION OF PUTNAM PRECISION MOLDING. SPECIAL PROPERTY OF PUTNAM PRECISION PROPERTY OF PUTNAM PRECISION PROPERTY OF PUTNAM PRECISION PROPERTY OF PUTNAM PRECISION PROPERTY OF PUTNAM PREC